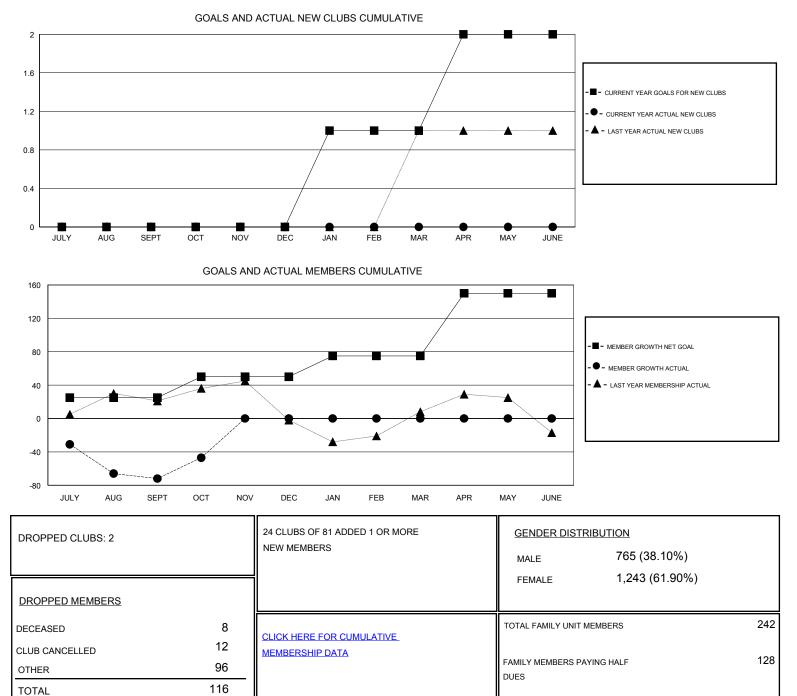

## District 20 K1

Results as of: 10/31/2019

| GMT:                           | LOCATION NEW YORK |   |   |                                  |    |    | GMT CA |
|--------------------------------|-------------------|---|---|----------------------------------|----|----|--------|
| Clubs<br>RESULTS FOR 2019-2020 |                   |   |   | Members<br>RESULTS FOR 2019-2020 |    |    |        |
|                                |                   |   |   |                                  |    |    |        |
| JULY/AUG/SEPT                  | 0                 | 0 | 2 | JULY/AUG/SEPT                    | 25 | 48 | 109    |
| OCT/NOV/DEC                    | 0                 | 0 | 0 | OCT/NOV/DEC                      | 25 | 33 | 7      |
| JAN/FEB/MAR                    | 1                 | 0 | 0 | JAN/FEB/MAR                      | 25 | 0  | 0      |
| APR/MAY/JUNE                   | 1                 | 0 | 0 | APR/MAY/JUNE                     | 75 | 0  | 0      |